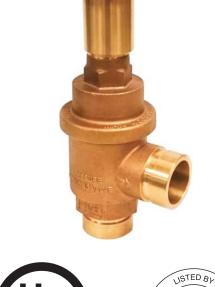

## - MODEL 90-FS-PRV-15 Factory Set (1-1/2-inch) Pressure Reducing Valve

- Sensitive and Accurate Pressure Control
- Complies with NFPA for Class II Systems
- UL/ ULC Listed

The Cla-Val 1 ½" Model 90-FS-PRV Is a UL/ULC listed Factory Set pressure reducing valve which can be used as a standpipe valve, floor control valve and a checking device.

The valve is in compliance with NFPA for Class II systems and can handle "Flow" and "No Flow" conditions and rated for systems up to a maximum inlet 300 psi.

A brass body is standard but can be supplied with a chrome plate finish. An optional Supervisory Switch is available at an additional charge.