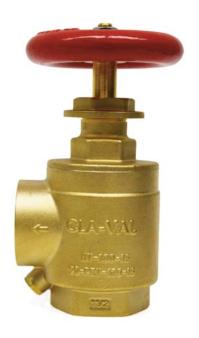

# **Angle Hose Valve**

- Sensitive and Accurate Performance
- UL/ ULC Listed
- FM Approved

The Cla-Val 1 ½" Model HV-100-15 features a Cast Brass finish body with Forgeline Bonnet and Seat Assembly.

This heavy duty design is factory tested to 300 psi (2070 KPa). It is also UL/ULC Listed and FM approved.

A brass body is standard but can be supplied with a polish chrome, cast chrome or polish brass finish.

## **End Connection Options**

- Female NPT x Male Hose (Angle)-FM
- Female NPT x Female NPT

When protecting life and property, count on Cla-Val