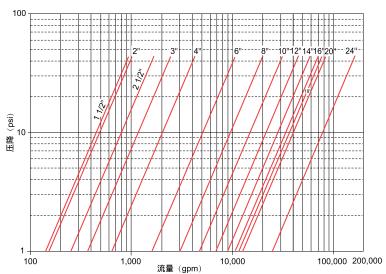

#### Cv 系数

| <b>过滤器尺寸</b> (英寸)             | 1 ½ | 2   | 2 ½ | 3   | 4   | 6    | 8    | 10   | 12   | 14   | 16    | 18    | 20    | 24    |
|-------------------------------|-----|-----|-----|-----|-----|------|------|------|------|------|-------|-------|-------|-------|
| C <sub>V</sub> (加仑/分钟 - gpm.) | 96  | 150 | 254 | 367 | 654 | 1644 | 3922 | 4566 | 6800 | 8949 | 11692 | 12796 | 18264 | 26302 |
| C <sub>V</sub> (升/秒 - I/s.)   | 23  | 36  | 61  | 85  | 157 | 395  | 702  | 1097 | 1580 | 2150 | 2809  | 3555  | 4388  | 6319  |

 $C_V$ (gpm) = 1psid 压头损失时的  $\cdot$   $C_V$  (I/s) = 1 巴压头损失时的 I/s