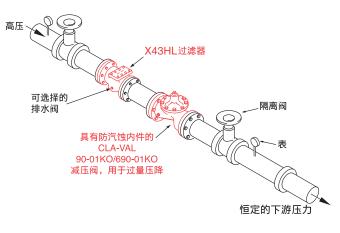

# X43HL

## X43HL 过滤器





现在最大可提供 48 / 1200mm

- 低压降
- 球铁喷塑结构,316 不锈钢过滤网
- 还可提供: 镍铝青铜结构, 钛过滤网
- 大流通面积 H 型设计
- 无需从管线上拆下即可维护

耐久的 Cla-Val X43HL H 型过滤器是保护管道和设备免受管线内碎屑引起的损害的最简单有效的方法。其较大的流通面积和耐久的结构材质意味着它可以耐受炼油厂和离岸应用中经常遇到的恶劣条件。主体端口允许安装手动冲洗阀清除过滤器内少量的碎屑,而不需要拆下盖子。如果需要更为彻底的清洁,只需要拆下顶盖,而不必将过滤器从管线上拆下。过滤器可以安装在任何位置,但安装时建议使盖子朝上。

### X43HL 型过滤器 典型应用



#### X43HL 型流程图



#### Cv 系数

| <b>过滤器尺寸</b> (英寸)             | 1 ½ | 2   | 2 ½ | 3   | 4   | 6    | 8    | 10   | 12   | 14   | 16    | 18    | 20    | 24    |
|-------------------------------|-----|-----|-----|-----|-----|------|------|------|------|------|-------|-------|-------|-------|
| C <sub>V</sub> (加仑/分钟 - gpm.) | 96  | 150 | 254 | 367 | 654 | 1644 | 3922 | 4566 | 6800 | 8949 | 11692 | 12796 | 18264 | 26302 |
| C <sub>V</sub> (升/秒 - I/s.)   | 23  | 36  | 61  | 85  | 157 | 395  | 702  | 1097 | 1580 | 2150 | 2809  | 3555  | 4388  | 6319  |

 $C_V$ (gpm) = 1psid 压头损失时的  $\cdot$   $C_V$  (I/s) = 1 巴压头损失时的 I/s