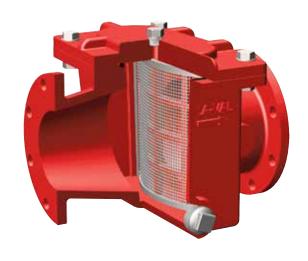

## X43HL 过滤器

现在最大可提供 48 / 1200mm

- 低压降
- 球铁喷塑结构,316 不锈钢过滤网
- 还可提供: 镍铝青铜结构, 钛过滤网
- 大流通面积 H 型设计
- 无需从管线上拆下即可维护

耐久的 Cla-Val X43HL H 型过滤器是保护管道和设备免受管线内碎屑引起的损害的最简单有效的方法。其较大的流通面积和耐久的结构材质意味着它可以耐受炼油厂和离岸应用中经常遇到的恶劣条件。主体端口允许安装手动冲洗阀清除过滤器内少量的碎屑,而不需要拆下盖子。如果需要更为彻底的清洁,只需要拆下顶盖,而不必将过滤器从管线上拆下。过滤器可以安装在任何位置,但安装时建议使盖子朝上。