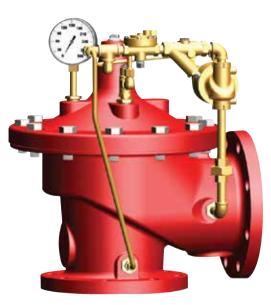

## 50B-4KG1 截止阀 2050B-4KG1 角阀

## 消防泄压阀

- ・U.L. 列名 / U.L.C. 列名
- ・FM 认可
- 快速打开,以保持稳定的管线压力
- ・容许较宽范围的流速
- ・逐渐关闭、以实现无喘振运行
- ・可调的压力设置,不受阀门出口压力的影响

Cla-Val 50B-4KG1 截止阀 / 2050B-4KG1 角阀泄压阀专门设 计用于自动释放消防管道系统中的多余压力。它采用先导控 制,在需求变化时能够将泵排出口的系统压力保持恒定在很 窄的范围。50B-4KG1 和 2050B-4KG1 可以选择对主阀门沾 湿表面内外喷塑。

## 运行顺序

在泵启动时,Cla-Val 泄压阀会调节释放多余的泵容量, 在泵的排出口保持正的系统压力。

当消防需求减慢或停止时,Cla-Val 50B-4KG1 型打开,将 整个泵的输出转向排出口,使得消防泵停止时不会引起管 线喘振。

(请注意,如果 50B-4KG1 型将要用于连续运行以保持消防系统的压力,则阀门上必须提供适当的背压,防止发生 汽蚀损害。详情请咨询工厂。)