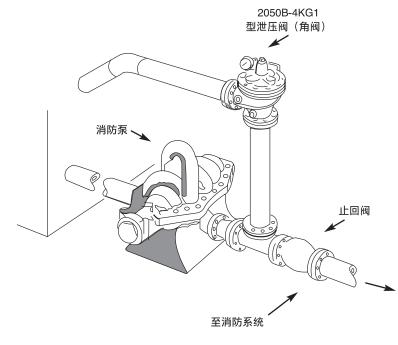

容许较宽范围的流速
- ・逐渐关闭、以实现无喘振运行
- ・可调的压力设置,不受阀门出口压力的影响

Cla-Val 50B-4KG1 截止阀 / 2050B-4KG1 角阀泄压阀专门设 计用于自动释放消防管道系统中的多余压力。它采用先导控 制,在需求变化时能够将泵排出口的系统压力保持恒定在很 窄的范围。50B-4KG1 和 2050B-4KG1 可以选择对主阀门沾 湿表面内外喷塑。

| U.L.  | 列名      |             |
|-------|---------|-------------|
| F.M.  | 认可      |             |
| U.L.( | C. 列名 . | 规格 2" 至 10" |

## 运行顺序

在泵启动时,Cla-Val 泄压阀会调节释放多余的泵容量, 在泵的排出口保持正的系统压力。

当消防需求减慢或停止时,Cla-Val 50B-4KG1 型打开,将 整个泵的输出转向排出口,使得消防泵停止时不会引起管 线喘振。

(请注意,如果 50B-4KG1 型将要用于连续运行以保持消防系统的压力,则阀门上必须提供适当的背压,防止发生 汽蚀损害。详情请咨询工厂。)

## 可选的经过 UL 认证的材料,用于海水和条件 苛刻的应用:

- 镍铝青铜 (NAB) ASTM B148 合金 C95800
- 蒙乃尔合金 QQ-N-288 Comp B ASTM A494 等级 M30H
- 铸钢 ASTM A216 等级 WCB
- 316 不锈钢 ASTM A743 等级 CF3M 和 CFM8
- 超级奥氏体不锈钢 ASTM A351 等级 CK3MCuN (SMO 254)
- 超级双相不锈钢 ASTM A890 等级 5A (CE3MN)









2050B-4KG1(角阀)

典型应用