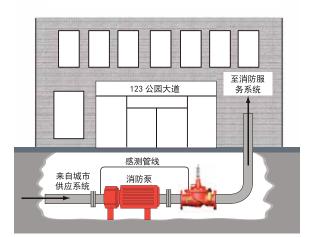

## 典型应用

当消防系统有需要时,泵启动,由供水区域向需求区域提供水。为 了保证消防泵吸入量不超过可提供的供水,50B-5KG型通过感测泵 的吸入口而进行调节,防止吸入口压力降低到预设的最小值之下。

通过保持供水主管线内的最低压力要求,可以防止主管线受到可能 的损害或反冲条件的影响。另外,还为局部消防器材提供最小供水 压力。