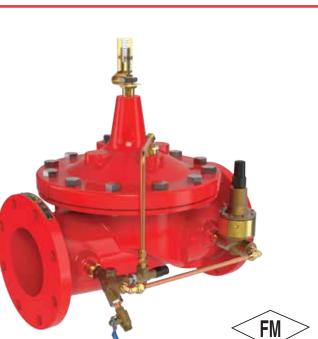

## 50B-5KG 泵吸入口控制阀

- 打开速度可调,以保护泵的吸入口
- · 先导控制器提供较宽的流量范围和极小的压力变化
- · 有控制的关闭,用于系统保护
- ・在设定值的 5% 之内调节,以实现精确的压力控制
- ・可调的压力设置
- ・ 压力设置不受阀门排出口压力的影响

50B-5KG 型泵吸入口控制阀专门设计用于消防泵吸入口控制 服务。它调节保持泵的排出口与吸入水头相关,从而保证吸 入水头压力不会降低到预设的最小值之下。50B-5KG 可以选 择主阀门沾湿表面内外喷塑。

## 规格

APPROVED

| 尺寸          | <i>截止阀:</i> 3" - 8" 法兰连接<br><i>角阀:</i> 3" - 8" 法兰连接                 |
|-------------|---------------------------------------------------------------------|
| <i>端面详情</i> | 150 和 300 ANSI B16.42                                               |
| 压力等级        | 150 磅级,最高250 psi<br>300 磅级,最高 400 psi                               |
| 温度范围        | 水,最高 180°F                                                          |
| 材质          | <b>主阀门阀体与阀盖</b><br>球铁 ASTM A <b>-</b> 536                           |
|             | <i>主阀门部件:</i><br>黄铜 QQ-B-626<br>青铜阀座 ASTM B61<br>不锈钢阀杆 303<br>迭尔林套筒 |
|             | <b>先导控制系统:</b><br>铸青铜 UNS 87850,<br>具有 303 不锈钢内件                    |
| 调节范围        | 只在以下压力范围内提供:<br>5 至 25 psi<br>设定在 10 psi                            |