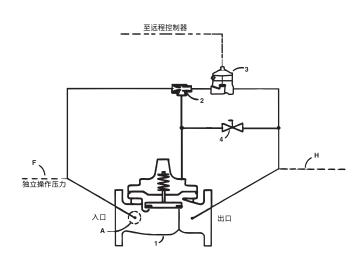

### 示意图

项目 描述

1 100-01 Hytrol(主阀门)

2 X47A 喷射器 3 100-02 Powertrol

4 CK2 球阀

## 可选择的功能

项目 描述

A X46A 流体清洁过滤器

F 独立操作压力 H 排放至大气