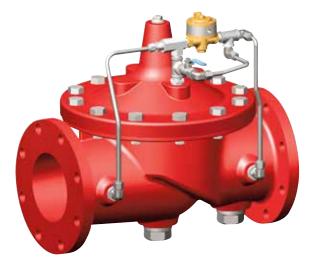

# 用于淡水和海水服务的气动操作远程控制阀

403G-11A

- · 单座和弹性阀瓣保证紧密
- · 设计简单,工作零件极少
- 对远程控制快速响应
- · 完全支撑的无摩擦隔膜片
- · 保证无泄漏的控制-无填料压盖
- · 单管线控制
- · 全开以达到最小的流体阻力

Cla-Val 403 系列远程控制阀用于需要"开-关"控制的地方。来自远程控制器的压力信号"打开或者关闭"安装在主阀门阀盖上的一个小的辅助阀,它又会打开或关闭主阀门。只需要辅助阀盖中少量的流体流过远程控制先导器即可完全打开或关闭较大的主阀门。

403 型系列包括 100-01 Hytrol 主阀门和一个小的 Hytrol 辅助阀。主阀门和辅助阀都是单座隔膜片操作的截止型阀门。施加在辅助阀阀盖上的管线压力可以使主阀门实现无滴漏的关闭。

对于海水服务, 使用 100S/2100S 或 100GS/2100GS 主阀门