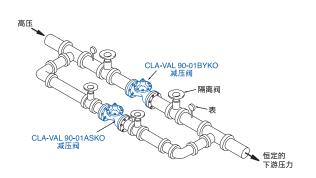

## 典型应用

典型应用包括并联使用 90-01BYKO 型和 90-01ASKO 型的减压 阀站来处理宽范围的流量。较大的 90-01BYKO 型阀门符合峰值 载荷的要求,较小的 90-01ASKO 型阀门处理较小的流量。

具有防汽蚀内件的 Cla-Val 90-01KO 型减压阀在完成控制的同时可以降低噪音,消除与汽蚀相关的损害。

参见汽蚀指南来确定阀门是否适合 KO 防汽蚀内件。