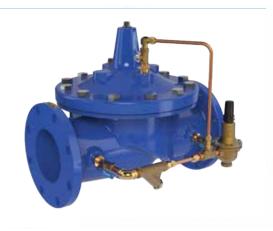

### • 实际无汽蚀运行

- 灵敏而准确的压力控制
- 易于调节与维护
- 防破坏
- 可选择的止回功能
- 完全支撑的无摩擦隔膜片

无论流量和/或入口压力如何变化,Cla-Val 90-01OK 型防汽蚀 Hytrol 减压 阀均可将较高的入口压力自动降低到稳定且较低的下游压力。此阀门是准确、先导操作的调节器,可以将下游压力保持在预先设定的限度。当下游压力超过控制先导器的压力设定值时,主阀门和先导阀关闭,无滴漏。

#### 产品尺寸数据:

关于 90-01KO 主阀门(100-01)的尺寸,参见第 17 页。