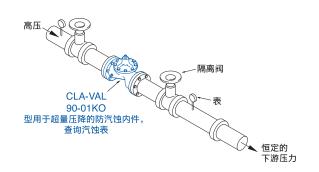

# 90-01KO

(诵径内端口

## 防汽蚀减压阀

## 典型应用

典型应用包括并联使用 90-01BYKO 型和 90-01ASKO 型的减压 阀站来处理宽范围的流量。较大的 90-01BYKO 型阀门符合峰值 载荷的要求,较小的 90-01ASKO 型阀门处理较小的流量。

具有防汽蚀内件的 Cla-Val 90-01KO 型减压阀在完成控制的同时可以降低噪音,消除与汽蚀相关的损害。

参见汽蚀指南来确定阀门是否适合 KO 防汽蚀内件。