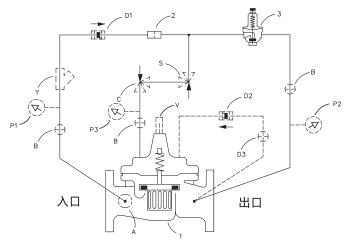

## 示意图

项目 描述

- 1 Hytrol(100-01KO主阀门)
- 2 X58 限制管件
- 3 CRD 减压控制器

## 可选择的功能 项目 描述

- A X46A 流体清洁过滤器
- B CK2(隔离阀)
- C CV 流量控制器(关闭)\*
- D 带隔离阀的止回阀
- P X141 压力表
- S CV 速度控制器(打开)
- V X101 阀门状态指示器
- Y X43 "Y"型过滤器

\*此阀门上的关闭速度控制器(可选配)应当一直保持在从阀座打开至少三(3)圈。